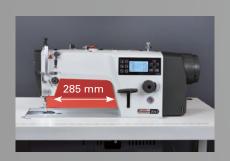

Easy and intuitive to use display, integrated in the machine head

285 mm clearance under the machine arm

Short thread trimmer, 3 mm max. (depending on subclass)