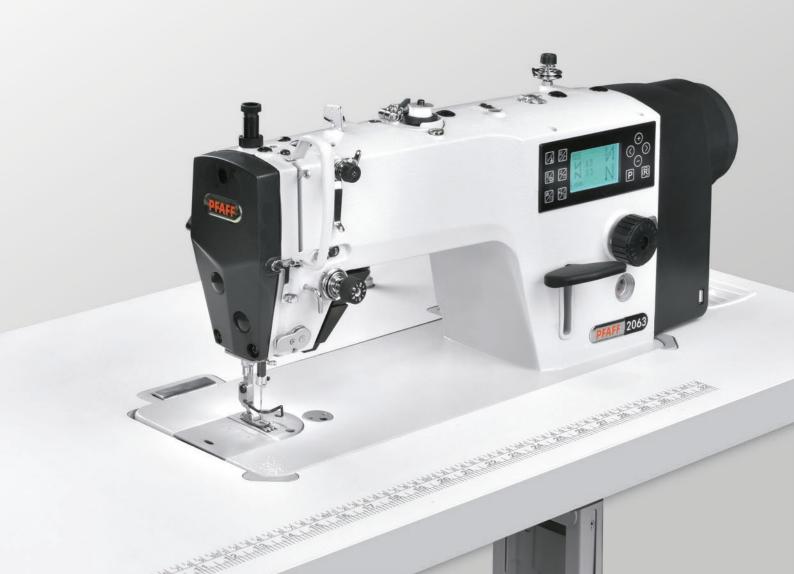

# 2063

Modern single-needle high-speed seamer with drop feed and direct drive

# 2063

#### For universal use:

High-speed industrial sewing machine (stitch type 301) for for closing- and assembly seams in a wide range of applications. This machine can be used for all straight stitching operations on light to medium-heavy materials and impresses with its excellent price-/performance ratio.

The PFAFF 2063 is equipped as standard with bottom feed and automatic functions such as sewing foot lift, backtacking device and thread trimmer. In one version, a short thread trimmer (-900/82) is used, which enables a thread length of max. 3 mm.