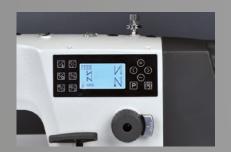

The control panel is integrated into the machine arm - it allows quick, intuitive settings for individual sewing. The minimal lubrication of the hook and needle bar prevents a contamination of the sewing material and ensures a long service life for this PFAFF product.

Easy and intuitive to use display, integrated in the machine head

285 mm clearance under the machine arm

Short thread trimmer, 3 mm max. (depending on subclass)