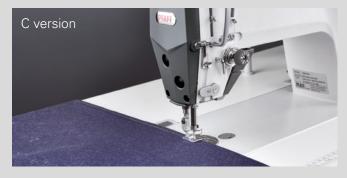

Dimmable LED light, integrated in machine head (standard on all versions)

Wide range of applications: Sewing and handicraft businesses, tailoring, studios

Horizontal hook (Ø 21 mm) for B version Horizontal hook (Ø 25,5 mm) for C version