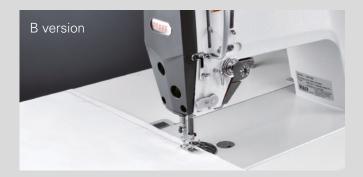

Dimmable LED light, integrated in machine head (standard on all versions)

Wide range of applications: Sewing and handicraft businesses, tailoring, studios

Horizontal hook (Ø 21 mm) for B version Horizontal hook (Ø 25,5 mm) for C version