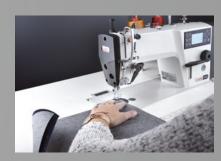

The control panel is integrated into the machine arm - it allows quick, intuitive settings for individual sewing. The minimal lubrication of the hook and needle bar prevents a contamination of the sewing material and ensures a long service life for this PFAFF product.